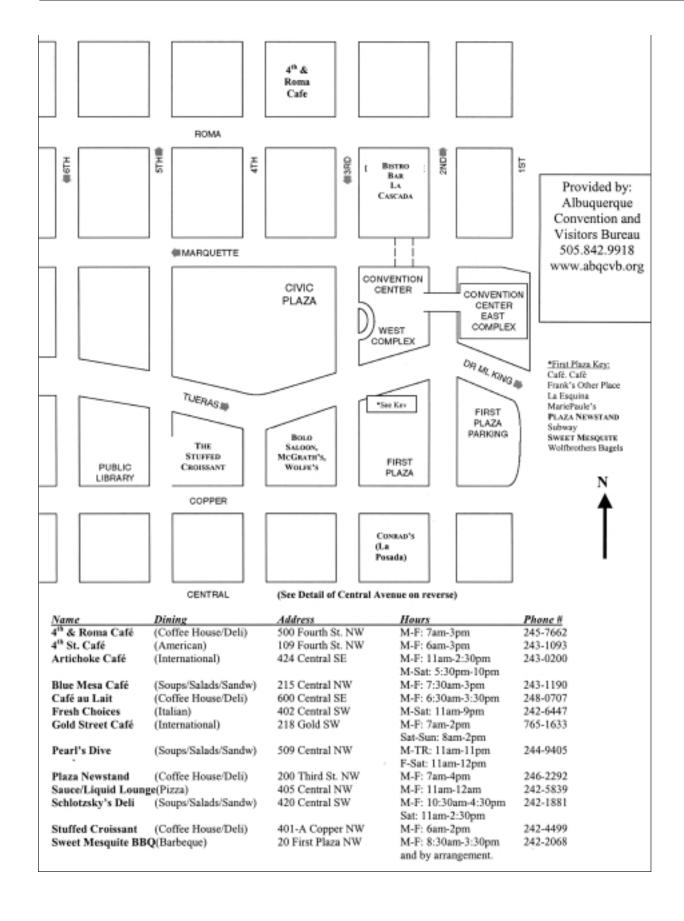

## **BOTANY 2001**

August 12-16, 2001

Albuquerque Convention Center

ALBUQUERQUE, NEW MEXICO

Annual Meeting of the

AMERICAN BRYOLOGICAL AND LICHENOLOGICAL SOCIETY

**AMERICAN FERN SOCIETY** 

AMERICAN SOCIETY OF PLANT TAXONOMISTS

BOTANICAL SOCIETY OF AMERICA

International Organization of Plant Biosystematists

# **PROGRAM**

#### ALBUQUERQUE CONVENTION CENTER FLOOR PLAN



#### ALBUQUERQUE DINING AND WALKING MAP



### SEE YOU NEXT YEAR AT

# Botany 2002

IN

MADISON, WISCONSIN

August 3-8, 2002

FOR THE ANNUAL SCIENTIFIC CONFERENCE

AND

August 1-3, 2002

FOR A PRE-CONFERENCE MEETING
ON BOTANICAL EDUCATION AND OUTREACH