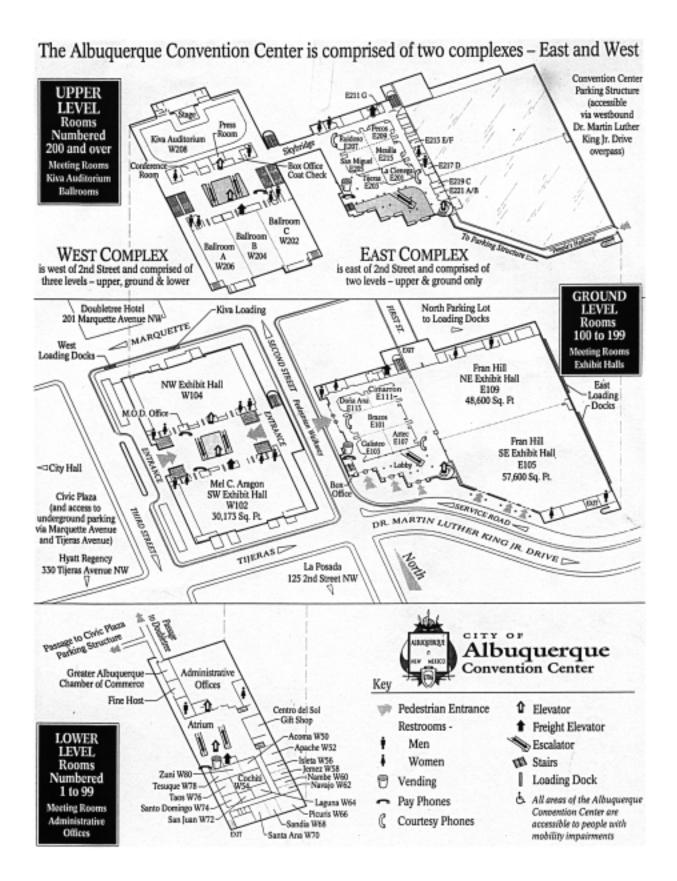

## **BOTANY 2001**

August 12-16, 2001

Albuquerque Convention Center

ALBUQUERQUE, NEW MEXICO

Annual Meeting of the

AMERICAN BRYOLOGICAL AND LICHENOLOGICAL SOCIETY

**AMERICAN FERN SOCIETY** 

AMERICAN SOCIETY OF PLANT TAXONOMISTS

BOTANICAL SOCIETY OF AMERICA

International Organization of Plant Biosystematists

# **PROGRAM**

#### ALBUQUERQUE CONVENTION CENTER FLOOR PLAN



#### ALBUQUERQUE DINING AND WALKING MAP



### SEE YOU NEXT YEAR AT

# Botany 2002

IN

MADISON, WISCONSIN

August 3-8, 2002

FOR THE ANNUAL SCIENTIFIC CONFERENCE

AND

August 1-3, 2002

FOR A PRE-CONFERENCE MEETING
ON BOTANICAL EDUCATION AND OUTREACH